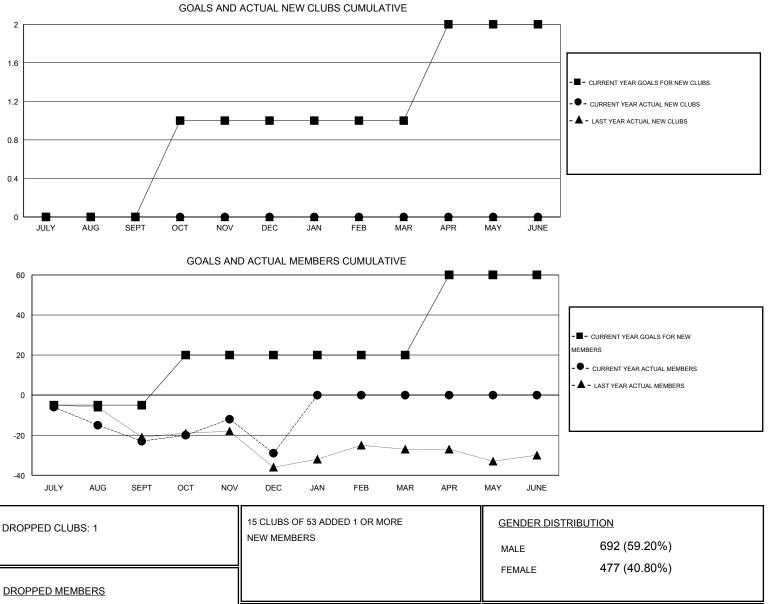

## LOCATION NEWFOUNDLAND-LABRADOR

 $\mathsf{GMT} \mathsf{\, CA} \ 2$ 

| Clubs<br>RESULTS FOR 2014-2015             |   |   |        |         | Members<br>RESULTS FOR 2014-2015           |          |         |          |           |
|--------------------------------------------|---|---|--------|---------|--------------------------------------------|----------|---------|----------|-----------|
|                                            |   |   |        |         |                                            |          |         |          |           |
| JULY/AUG/SEPT                              | 0 | 0 | 0<br>1 | 0<br>-1 | JULY/AUG/SEPT                              | -5<br>25 | 1<br>32 | 24<br>38 | -23<br>-6 |
| OCT/NOV/DEC<br>JAN/FEB/MAR<br>APR/MAY/JUNE | 0 | 0 | 0      | 0       | OCT/NOV/DEC<br>JAN/FEB/MAR<br>APR/MAY/JUNE | 0<br>40  | 0       | 0        | 0         |